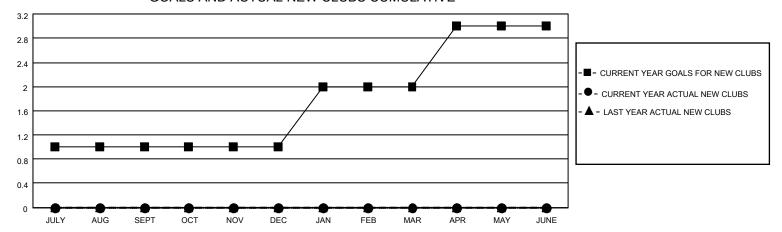

## MONTHLY MEMBERSHIP PROGRESS REPORT

LOCATION IOWA District 9 MC Results as of: 4/30/2021

| Clubs         |               |             |               | Members               |                        |                         |                                                    |  |
|---------------|---------------|-------------|---------------|-----------------------|------------------------|-------------------------|----------------------------------------------------|--|
|               | RESULTS FOR   | R 2020-2021 |               | RESULTS FOR 2020-2021 |                        |                         |                                                    |  |
| QUARTER       | NEW CLUB GOAL | NEW CLUBS   | DROPPED CLUBS | QUARTER MEM           | BER GROWTH NET<br>GOAL | MEMBER GROWTH<br>ACTUAL | DROPPED<br>MEMBERS ACTUAL<br>(including transfers) |  |
| JULY/AUG/SEPT | 1             | 0           | 0             | JULY/AUG/SEPT         | 5                      | 10                      | 14                                                 |  |
| OCT/NOV/DEC   | 0             | 0           | 0             | OCT/NOV/DEC           | 10                     | 10                      | 21                                                 |  |
| JAN/FEB/MAR   | 1             | 0           | 1             | JAN/FEB/MAR           | 10                     | 6                       | 12                                                 |  |
| APR/MAY/JUNE  | 1             | 0           | 0             | APR/MAY/JUNE          | 5                      | 10                      | 16                                                 |  |