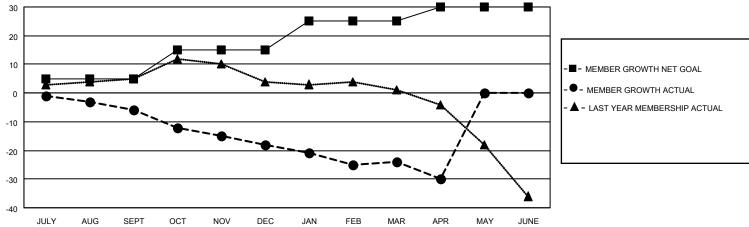

## MONTHLY MEMBERSHIP PROGRESS REPORT

LOCATION IOWA District 9 MC Results as of: 4/30/2021

| Clubs         |               |             |               | Members               |                        |                         |                                                    |  |
|---------------|---------------|-------------|---------------|-----------------------|------------------------|-------------------------|----------------------------------------------------|--|
|               | RESULTS FOR   | R 2020-2021 |               | RESULTS FOR 2020-2021 |                        |                         |                                                    |  |
| QUARTER       | NEW CLUB GOAL | NEW CLUBS   | DROPPED CLUBS | QUARTER MEM           | BER GROWTH NET<br>GOAL | MEMBER GROWTH<br>ACTUAL | DROPPED<br>MEMBERS ACTUAL<br>(including transfers) |  |
| JULY/AUG/SEPT | 1             | 0           | 0             | JULY/AUG/SEPT         | 5                      | 10                      | 14                                                 |  |
| OCT/NOV/DEC   | 0             | 0           | 0             | OCT/NOV/DEC           | 10                     | 10                      | 21                                                 |  |
| JAN/FEB/MAR   | 1             | 0           | 1             | JAN/FEB/MAR           | 10                     | 6                       | 12                                                 |  |
| APR/MAY/JUNE  | 1             | 0           | 0             | APR/MAY/JUNE          | 5                      | 10                      | 16                                                 |  |